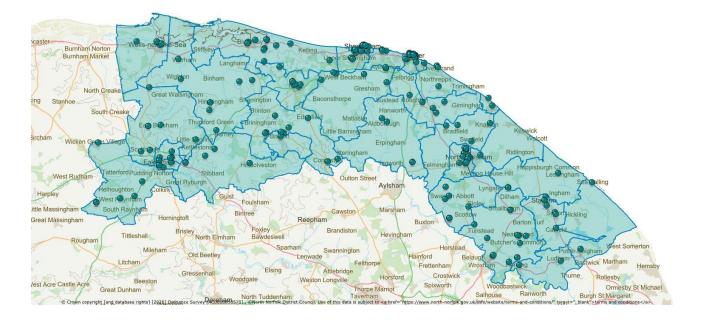

|
| Funding                   | - £247,127                                                                                                                                                                             |
| Outcomes                  | - 167 businesses supported                                                                                                                                                             |
| Added value               | <ul> <li>demand for support continued to be high and this scheme<br/>leveraged in support for an additional 46 businesses (to date)<br/>receiving over 81 hours of support.</li> </ul> |

## **Geographical Spread of delivery**



## North Norfolk supported businesses

| Sum of Hours                             |  |
|------------------------------------------|--|
| Business Name                            |  |
| About with Friends                       |  |
| Adam Griggs                              |  |
| Air Water Fish Ltd                       |  |
| Aldborough & Thurgarton Parish Council   |  |
| Alice Rose                               |  |
| All the Raj Ltd                          |  |
| Alpha Chase Engineering Services Limited |  |
| Anita Fortes                             |  |

| Annie Nickerson                     |
|-------------------------------------|
| Antony Flint                        |
| Archer Engineering Limited          |
| Asteroceras Group Ltd               |
| AttoLife Ltd