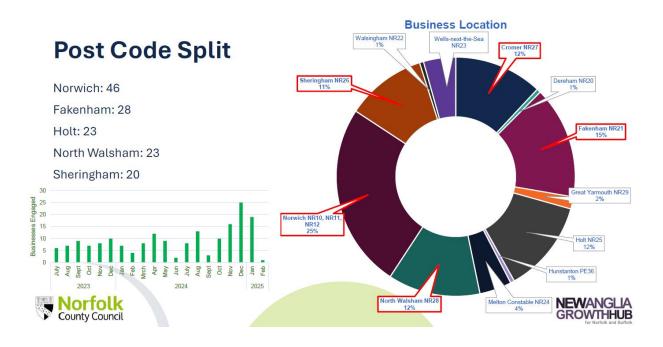

-----|--|
| TJR Electrical & Renewables Ltd                     |  |
| Tree Top View Sheringham                            |  |
| Tuesday Simmonds                                    |  |
| Veronica Zappia                                     |  |
| ViridiPath LTD                                      |  |
| Wells Maltings Trust                                |  |
| Wildcraft Brewery Limited                           |  |
| Will Trust of the 7th Marquess Townshend of Raynham |  |
| Winibees Bakery Ltd                                 |  |
| Worstead Farms Ltd                                  |  |
| Yarmouth Greyhound Homefinders                      |  |
| Yesu                                                |  |
| Grand Total                                         |  |

**Additional Data** 





## **Case Studies and feedback**

I recently attended a sales training session and I am thoroughly impressed." "It was incredibly beneficial to us, as an SME getting into online marketing. Very friendly and approachable."

"Great course yesterday - the course was AI in marketing. I learnt a lot, there's lots to learn. Highly recommend the course." "The level of provision was outstanding, with well-structured content and a highly knowledgeable facilitator. The fact that this session was offered free only adds to its value. I highly recommend their services to anyone looking to grow their business – it was definitely worth it!"